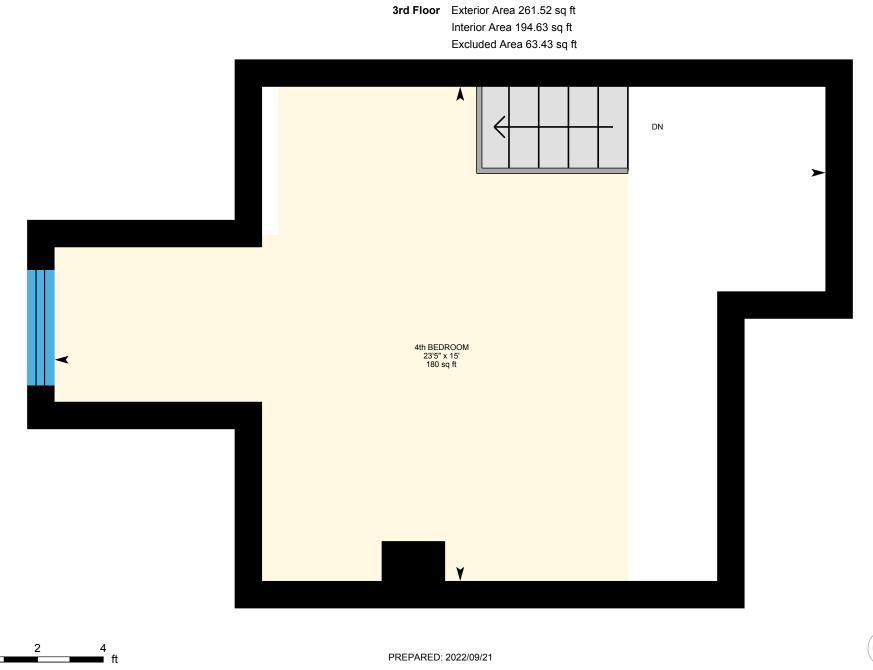

Main Building: Total Exterior Area 1732.99 sq ft



5

0

Г





PREPARED: 2022/09/21



Main Building: Total Exterior Area 1732.99 sq ft





Main Floor Exterior Area 733.97 sq ft Interior Area 625.00 sq ft Excluded Area 125.54 sq ft





0

5

10

⊡iGUIDE

PREPARED: 2022/09/21

2nd Floor Exterior Area 643.58 sq ft Interior Area 547.38 sq ft





White regions are excluded from total floor area in iGUIDE floor plans. All room dimensions and floor areas must be considered approximate and are subject to independent verification.

0

8

ft



0



Basement (Below Grade) Exterior Area 93.92 sq ft Excluded Area 510.08 sq ft



PREPARED: 2022/09/21



White regions are excluded from total floor area in iGUIDE floor plans. All room dimensions and floor areas must be considered approximate and are subject to independent verification.

0

3

6

ft

Garage Excluded Area 377.53 sq ft



0