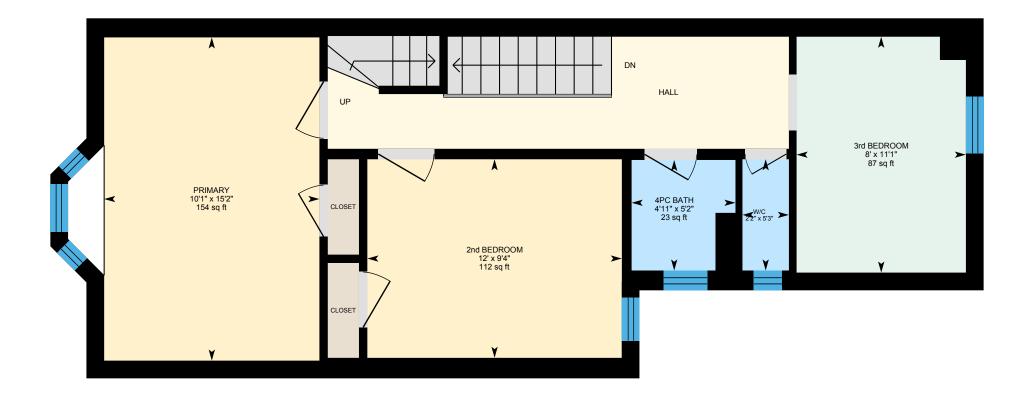

0

5

10

⊡iGUIDE

PREPARED: 2022/09/21

2nd Floor Exterior Area 643.58 sq ft Interior Area 547.38 sq ft

White regions are excluded from total floor area in iGUIDE floor plans. All room dimensions and floor areas must be considered approximate and are subject to independent verification.