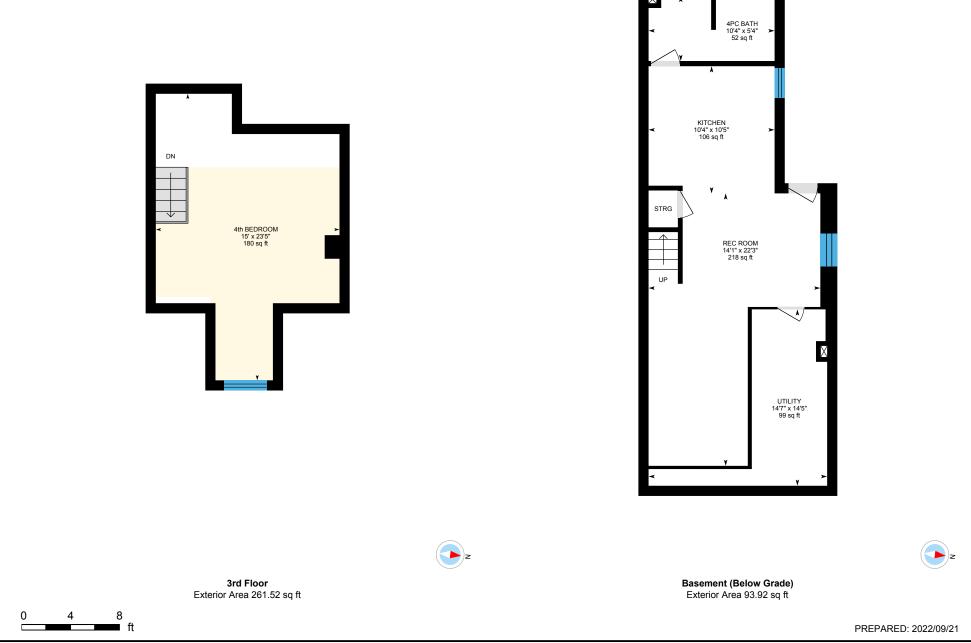

0

8

ft

0

Basement (Below Grade) Exterior Area 93.92 sq ft Excluded Area 510.08 sq ft

PREPARED: 2022/09/21

White regions are excluded from total floor area in iGUIDE floor plans. All room dimensions and floor areas must be considered approximate and are subject to independent verification.