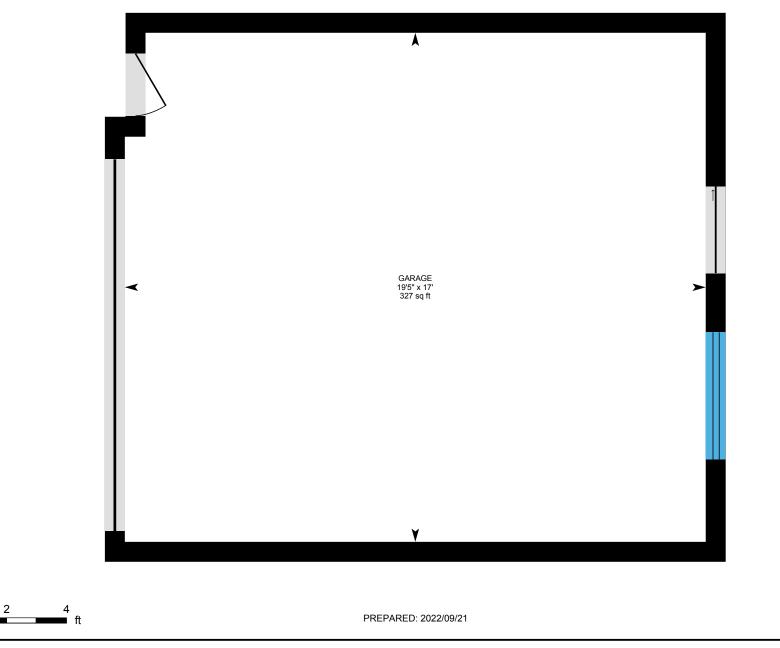

Main Building: Total Exterior Area 1732.99 sq ft





Main Floor Exterior Area 733.97 sq ft Interior Area 625.00 sq ft Excluded Area 125.54 sq ft





0

5

10

⊡iGUIDE

PREPARED: 2022/09/21

2nd Floor Exterior Area 643.58 sq ft Interior Area 547.38 sq ft





White regions are excluded from total floor area in iGUIDE floor plans. All room dimensions and floor areas must be considered approximate and are subject to independent verification.

0

8

ft



0



Basement (Below Grade) Exterior Area 93.92 sq ft Excluded Area 510.08 sq ft



PREPARED: 2022/09/21



White regions are excluded from total floor area in iGUIDE floor plans. All room dimensions and floor areas must be considered approximate and are subject to independent verification.

0

3

6

ft

Garage Excluded Area 377.53 sq ft



0