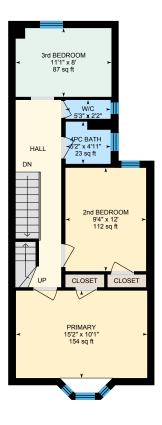

0

5

10

⊡iGUIDE

PREPARED: 2022/09/21

2nd Floor Exterior Area 643.58 sq ft Interior Area 547.38 sq ft

White regions are excluded from total floor area in iGUIDE floor plans. All room dimensions and floor areas must be considered approximate and are subject to independent verification.