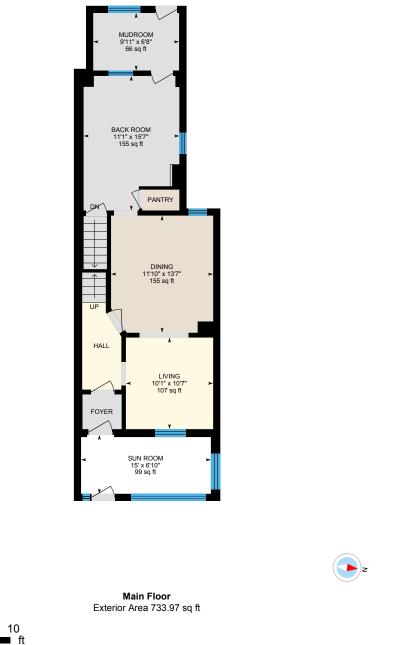

Main Building: Total Exterior Area 1732.99 sq ft

5

0

Г

PREPARED: 2022/09/21

Main Building: Total Exterior Area 1732.99 sq ft

Main Floor Exterior Area 733.97 sq ft Interior Area 625.00 sq ft Excluded Area 125.54 sq ft