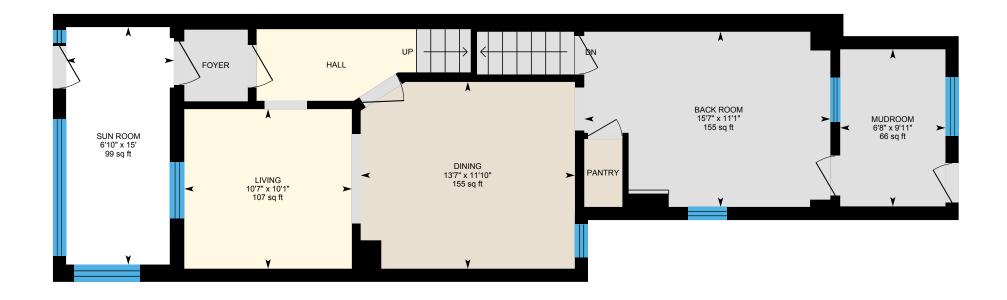

Main Building: Total Exterior Area 1732.99 sq ft

5

0

Г

PREPARED: 2022/09/21

Main Building: Total Exterior Area 1732.99 sq ft

Main Floor Exterior Area 733.97 sq ft Interior Area 625.00 sq ft Excluded Area 125.54 sq ft