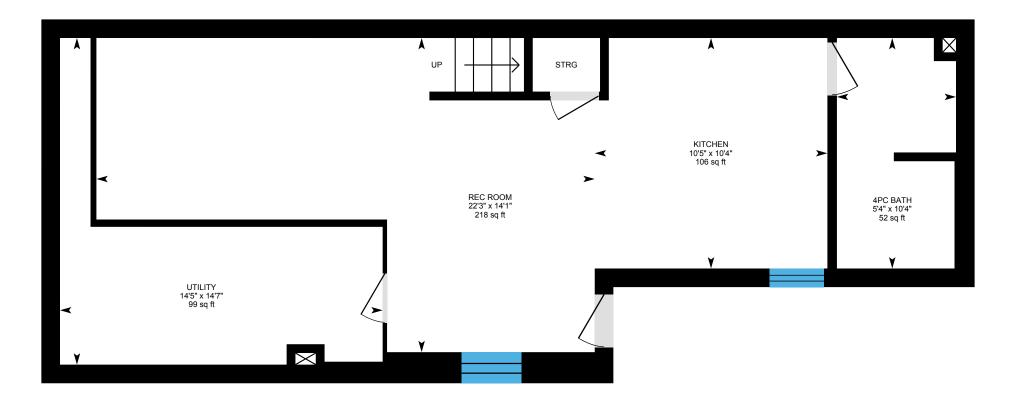

0

8

ft

0

Basement (Below Grade) Exterior Area 93.92 sq ft Excluded Area 510.08 sq ft

PREPARED: 2022/09/21

White regions are excluded from total floor area in iGUIDE floor plans. All room dimensions and floor areas must be considered approximate and are subject to independent verification.